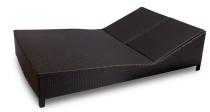

# ISLA DOUBLE CHAISE MODERN PATIO LOUNGE CHAIRS

## \$3,499.00 Original price was: \$3,499.00.<u>\$2,099.00</u>Current price is: \$2,099.00.

SoBe Furniture's Premium Patio Collections feature sturdy, powder-coated aluminum frames covered with all-weather wicker. SoBe Furniture's Premium Patio Collections are specifically designed for weather resistance and extreme durability. Our products have modern lines which give your patio, lawn, deck or pool area a clean, modern look. Many of our premium patio products can also be custom-ordered in your choice of wicker and/or cushion color.

#### product details

| Item   | Qty | Width | Depth | Height |
|--------|-----|-------|-------|--------|
| Lounge | 1   | 53"   | 80"   | 21"    |