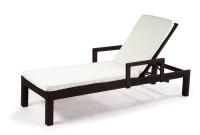

## ANGUILLA CHAISE MODERN PATIO LOUNGE CHAIRS WITH ARMS

**\$1,649.00 \$999.00** 

SoBe Furniture's Premium Patio Collections feature sturdy, powder-coated aluminum frames covered with all-weather wicker. SoBe Furniture's Premium Patio Collections are specifically designed for weather resistance and extreme durability. Our products have modern lines which give your patio, lawn, deck or pool area a clean, modern look. Many of our premium patio products can also be custom-ordered in your choice of wicker and/or cushion color.

## product details

| Item   | Qty | Width | Depth | Height |
|--------|-----|-------|-------|--------|
| Lounge | 1   | 29"   | 79"   | 14"    |