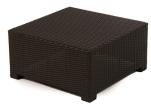

# ANGUILLA MODERN PATIO COFFEE TABLE WITH GLASS

## \$499.00 Original price was: \$499.00.<u>\$349.00</u>Current price is: \$349.00.

SoBe Furniture's Premium Patio Collections feature sturdy, powder-coated aluminum frames covered with all-weather wicker. SoBe Furniture's Premium Patio Collections are specifically designed for weather resistance and extreme durability. Our products have modern lines which give your patio, lawn, deck or pool area a clean, modern look. Many of our premium patio products can also be custom-ordered in your choice of wicker and/or cushion color.

#### product details

| Item         | Qty | Width | Depth | Height |
|--------------|-----|-------|-------|--------|
| Coffee Table | 1   | 24"   | 24"   | 12"    |