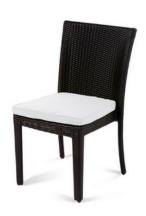

## **VALLE DINING MODERN PATIO CHAIRS**

\$399.00 Original price was: \$399.00.<u>\$319.00</u>Current price is: \$319.00.

SoBe Furniture's Premium Patio Collections feature sturdy, powder-coated aluminum frames covered with all-weather wicker. SoBe Furniture's Premium Patio Collections are specifically designed for weather resistance and extreme durability. Our products have modern lines which give your patio, lawn, deck or pool area a clean, modern look. Many of our premium patio products can also be custom-ordered in your choice of wicker and/or cushion color.

## product details

| Item         | Qty | Width | Depth | Height |
|--------------|-----|-------|-------|--------|
| Dining Chair | 1   | 20"   | 23"   | 35"    |