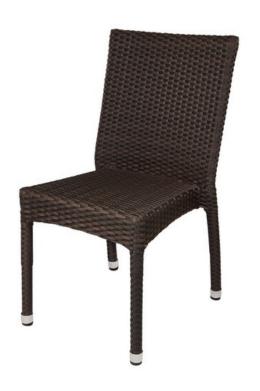

## SIERRA SIDE MODERN PATIO CHAIRS \$349.00 \$199.00

The Sierra Side Chair features commercial grade resin wicker over a powder coated aluminum frame.

This item is part of SoBe Furniture's Premium Patio Collections, which feature sturdy, powder-coated aluminum frames covered with all-weather wicker. SoBe Furniture's Premium Patio Collections are specifically designed for weather resistance and extreme durability. Our products have modern lines which give your patio, lawn, deck or pool area a clean, modern look. Call SoBe Furniture today to learn more about SoBe's incredible line of high-quality outdoor furniture.

## product details

| Item       | Qty | Width | Depth | Height |
|------------|-----|-------|-------|--------|
| Side Chair | 1   | 18"   | 22"   | 35"    |