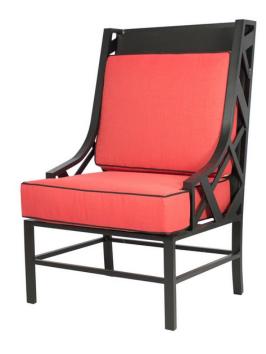

## **LUXE HIGH BACK DINING MODERN PATIO CHAIRS**

\$2,599.00 Original price was:

\$2,599.00.<u>\$1,899.00</u>Current price is: \$1,899.00.

SoBe Furniture's Premium Patio Collections feature sturdy, powder-coated aluminum frames covered with all-weather wicker. SoBe Furniture's Premium Patio Collections are specifically designed for weather resistance and extreme durability. Our products have modern lines which give your patio, lawn, deck or pool area a clean, modern look. Call SoBe Furniture today to learn more about SoBe's incredible line of high-quality outdoor furniture!

## product details

| Item      | Qty | Width | Depth | Height |
|-----------|-----|-------|-------|--------|
| Arm Chair | 1   | 22"   | 23"   | 34"    |