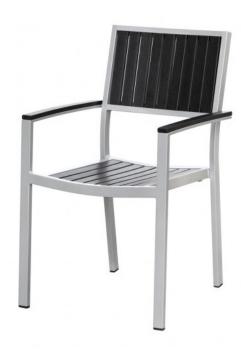

## **CYPRESS ARM MODERN PATIO CHAIRS**

\$399.00 Original price was: \$399.00.<u>\$249.00</u>Current price is: \$249.00.

SoBe Furniture's Premium Patio Collections feature sturdy, powder-coated aluminum frames covered with all-weather wicker. SoBe Furniture's Premium Patio Collections are specifically designed for weather resistance and extreme durability. Our products have modern lines which give your patio, lawn, deck or pool area a clean, modern look. Call SoBe Furniture today to learn more about SoBe's incredible line of high-quality outdoor furniture!

## product details

| Item      | Qty | Width | Depth | Height |
|-----------|-----|-------|-------|--------|
| Arm Chair | 1   | 22"   | 22"   | 35"    |