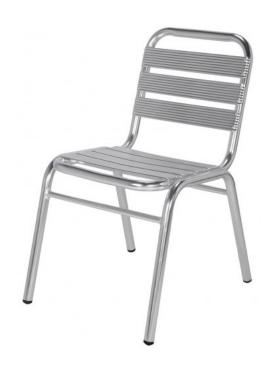

## **BAHAMAS SIDE MODERN PATIO CHAIRS**

\$199.00 Original price was: \$199.00.\$149.00 Current price is: \$149.00.

SoBe Furniture's Premium Patio Collections feature sturdy, powder-coated aluminum frames covered with all-weather wicker. SoBe Furniture's Premium Patio Collections are specifically designed for weather resistance and extreme durability. Our products have modern lines which give your patio, lawn, deck or pool area a clean, modern look. Call SoBe Furniture today to learn more about SoBe's incredible line of high-quality outdoor furniture!

## product details

| Item       | Qty | Width | Depth | Height |
|------------|-----|-------|-------|--------|
| Side Chair | 1   | 17"   | 22"   | 31"    |