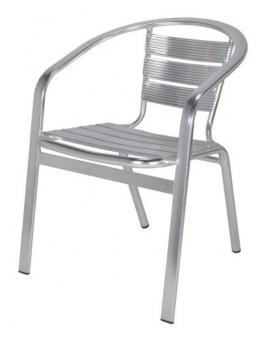

# **BAHAMAS 2 ARM MODERN PATIO CHAIRS**

# \$199.00 Original price was: \$199.00.<u>\$149.00</u>Current price is: \$149.00.

SoBe Furniture's Premium Patio Collections feature sturdy, powder-coated aluminum frames covered with all-weather wicker. SoBe Furniture's Premium Patio Collections are specifically designed for weather resistance and extreme durability. Our products have modern lines which give your patio, lawn, deck or pool area a clean, modern look. Call SoBe Furniture today to learn more about SoBe's incredible line of high-quality outdoor furniture!