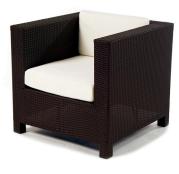

# **ANGUILLA ARMCHAIR MODERN PATIO CHAIRS**

# \$1,249.00 Original price was: \$1,249.00.<u>\$799.00</u>Current price is: \$799.00.

SoBe Furniture's Premium Patio Collections feature sturdy, powder-coated aluminum frames covered with all-weather wicker. SoBe Furniture's Premium Patio Collections are specifically designed for weather resistance and extreme durability. Our products have modern lines which give your patio, lawn, deck or pool area a clean, modern look. Many of our premium patio products can also be custom-ordered in your choice of wicker and/or cushion color.

#### product details

| Item      | Qty | Width | Depth | Height |
|-----------|-----|-------|-------|--------|
| Arm Chair | 1   | 31"   | 31"   | 30"    |