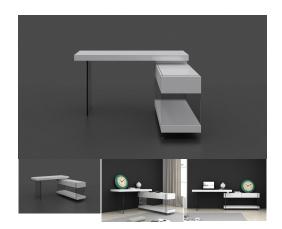

## SFERA 360° WHITE MODERN OFFICE DESK

\$1,799.00 Original price was:

\$1,799.00.<u>\$1,499.00</u>Current price is: \$1,499.00.

Contemporary Office Desk

The Sfera 360° Desk is the ultimate modern desk! This desk is finished in a prestine white lacquer, and boast in its high quality with tempered glass legs for a sleek and modern finish. The design permits for one to swivel the desk top 360 degrees for convenience. The unique pedestal features two soft close drawers for storage & plenty of space. This desk is sure to add a touch of modern sophistication and elegance to your home.

## product details

| Item  | Qty | Width | Depth | Height |
|-------|-----|-------|-------|--------|
| Desk  | 1   | 55"   | 19"   | 30"    |
| Hutch | 1   | 60.7" | 15.5" | 24.9"  |