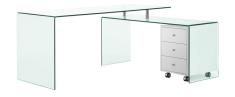

## **RIVIERA WHITE & GLASS MODERN OFFICE DESK**

\$1,799.00 Original price was:

\$1,799.00.<u>\$1,499.00</u>Current price is: \$1,499.00.

Contemporary Office Desk

The Riviera High Gloss White Lacquer w Glass Office Desk features clean and modern lines. It adds a sophisticated look and modern edge to any room.

Available in two finishes: High Gloss White Lacquer or Walnut.

## product details

| Item                     | Qty | Width | Depth | Height |
|--------------------------|-----|-------|-------|--------|
| Desk (Large Part)        | 1   | 67"   | 28"   | 29"    |
| Desk Return (Small Part) | 1   | 55"   | 20"   | 24"    |