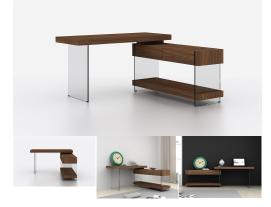

# SFERA 360° WALNUT MODERN OFFICE DESK

### <del>\$1,799.00</del> <u>\$1,499.00</u>

Contemporary Office Desk

The Sfera 360° Desk is the ultimate modern desk! This desk is finished in a prestine walnut, and boast in its high quality with tempered glass legs for a sleek and modern finish. The design permits for one to swivel the desk top 360 degrees for convenience. The unique pedestal features two soft close drawers for storage & plenty of space. This desk is sure to add a touch of modern sophistication and elegance to your home.

## product details

| Item  | Qty | Width | Depth | Height |
|-------|-----|-------|-------|--------|
| Desk  | 1   | 55"   | 19"   | 30"    |
| Hutch | 1   | 60.7" | 15.5" | 24.9"  |