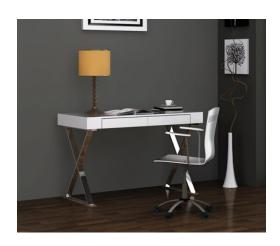

## **AQUA WHITE MODERN OFFICE DESK**

\$999.00 Original price was: \$999.00.<u>\$799.00</u>Current price is: \$799.00.

Contemporary Office Desk

Bring functionality into your modern living room or bedroom with sleekest modern desks available. Featuring a timeless modern design, the Aqua Desk serves as both a functional desk as well as a beautiful accent piece. The Aqua Desk is accented with polished stainless steel legs and includes two drawers for your stationary and office supplies.

Available in your choice of two different sizes as well as your choice of two different finishes: high gloss white lacquer or Light gray.