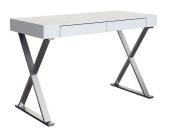

## **AQUA WHITE MODERN OFFICE DESK**

\$999.00 Original price was: \$999.00.<u>\$799.00</u>Current price is: \$799.00.

Contemporary Office Desk

Bring functionality into your modern living room or bedroom with sleekest modern desks available. Featuring a timeless modern design, the Aqua Desk serves as both a functional desk as well as a beautiful accent piece. The Aqua Desk is accented with polished stainless steel legs and includes two drawers for your stationary and office supplies.

Available in your choice of two different sizes as well as your choice of two different finishes: high gloss white lacquer or Light gray.