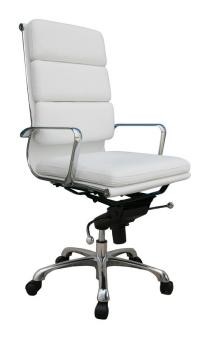

## **COMFY WHITE MODERN OFFICE CHAIRS**

\$699.00 Original price was: \$699.00.<u>\$599.00</u>Current price is: \$599.00.

Contemporary Office Chairs

The Comfy Office Chair offers a sleek design that brings inspiration to your office! Smart, this chair offers adjustable tilt angle, tilt tension and tilt lock to let you control the chairs rock and recline. Its swivel seat with pneumatic height adjustment is easy to change from a seated position. The Comfy office chair has a durable and stylish steel-frame construction supported by a 5-star oversized base. The integrated loop arms adds comfort relieving the shoulder strain by supporting you upper torso. The Comfy Office Chair beautifully blends in any modern office or room décor!

Available in: Black, White and Brown.