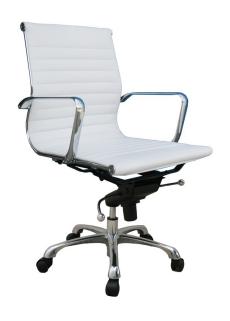

## **BONAVENTO WHITE MODERN OFFICE CHAIRS**

\$599.00 Original price was: \$599.00.<u>\$499.00</u>Current price is: \$499.00.

Contemporary Office Chairs

The Bonavento Office Chair offers a sleek design that brings inspiration to your office! Smart, this chair tilts, swivels, gas lifts and locks in multiple positions. Its chromed steel frame and polished aluminum base is complemented by its commercial grade polyurethane back and seat. The Bonavento Office Chair is stylish and beautifully blends in any modern office or room décor!