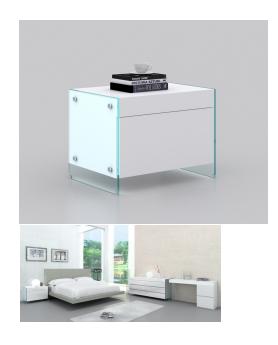

## **VENICE WHITE MODERN NIGHTSTANDS**

\$849.00 Original price was: \$849.00.<u>\$699.00</u>Current price is: \$699.00.

Contemporary Nightstands

The Venice Collection features a beautiful modern nightstand, dresser and desk. All three pieces are supported by heavy duty, tempered glass legs, designed to give each piece extra support while simultaneously providing a clean, modern look. Each piece provides ample storage space, with the nightstand featuring one "extra deep" push-to-open drawer, and the dresser featuring six self-closing drawers.

The Venice Collection is available in two finishes: High Gloss White Lacquer and Walnut.

## product details

| Item       | Qty | Width | Depth | Height |
|------------|-----|-------|-------|--------|
| Nightstand | 1   | 26"   | 18"   | 20"    |