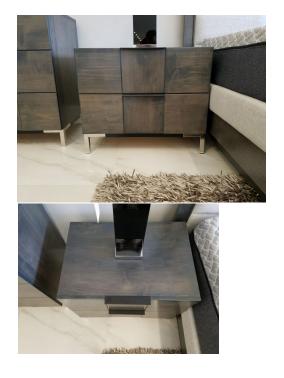

## LOFT SOLID WOOD MODERN BEDROOM NIGHTSTAND

**\$1,499.00 \$1,299.00** 

Contemporary Nightstands

The Loft Solid Wood Nightstand brings sophistication to the modern bedroom with its aesthetic style and clean lines. The Loft Nightstand is entirely hand-made with multiple custom options, from being able to choose from multiple wood finishes and sizes, this is one piece that is tailored with your needs in mind. The sale price advertised is based on the dimensions below and model pictured below. The Loft Solid Wood Nightstand will add a touch of sophistication and modern design to any bedroom you place it in.

Matching Dresser available.

|            | Product Details |       |       |        |
|------------|-----------------|-------|-------|--------|
| Item       | Qty             | Width | Depth | Height |
| Nightstand | 1               | 28"   | 20"   | 24"    |