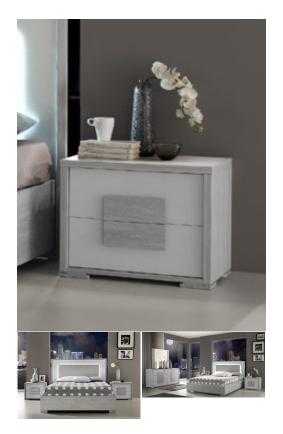

## FLORENCE GRAY WOOD ITALIAN MODERN NIGHTSTANDS

<del>\$699.00</del> <u>\$599.00</u>

Contemporary Beds

The Florence Italian Nightstand offers sophistication meant to last! Made in Italy, its features modern straight lines and matte grey wood finish frame. The grey high gloss background adds a contemporary edge to the piece that fits perfectly any modern room!

Matching dresser and chest available.