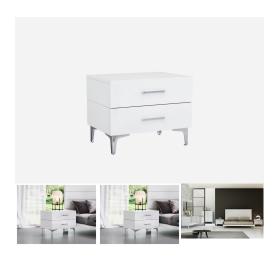

## **DIANA WHITE MODERN NIGHTSTANDS**

\$589.00 Original price was: \$589.00.<u>\$449.00</u>Current price is: \$449.00.

Contemporary Nightstands

The Diana Nightstand has a clean modern design that perfectly fits the modern home! Featuring straight detailed lines, high-gloss lacquer finish and 2 self-closing drawers, the Diana offers plent of space for your belongs! It's design is complemented by a contemporary stainless steel base and handles adding style to piece!

Available in: White Lacquer

Matching bed, dresser and chest available.