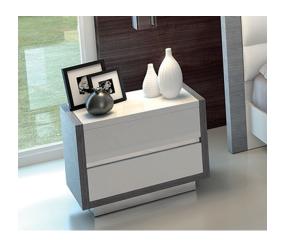

## **TUSCANY TAUPE & WHITE MODERN NIGHTSTANDS**

\$799.00 Original price was: \$799.00.<u>\$599.00</u>Current price is: \$599.00.

Contemporary Beds

Experience modern European design at its finest with the Tuscany Collection. This collection features a beautiful blend of white and multi-toned taupe, which provides style and a sophisticated flare. The collection features an entire bedroom suite, including a beautiful bed, spoacious nightstands, an elegant dresser, and even a five-drawer chest, for even more storage. All casegoods feature the same white and multi-toned taupe high gloss lacquer look, made popular in Europe. Made in Italy.

## product details

| Item       | Qty       | Width | Depth | Height |
|------------|-----------|-------|-------|--------|
| Nightstand | Available | 25.5" | 18.5" | 24"    |