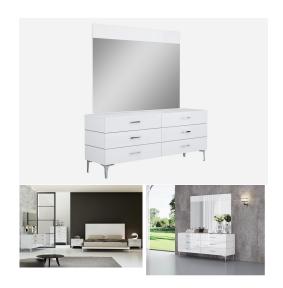

## **DIANA WHITE MODERN DRESSERS**

\$1,999.00 Original price was:

\$1,999.00.<u>\$1,699.00</u>Current price is: \$1,699.00.

Contemporary Dressers

The Diana Dresser has a clean modern design that perfectly fits the modern home! Featuring straight detailed lines, high-gloss lacquer finish and 6 self-closing drawers, the Diana offers plent of space and convenience! It's design is complemented by a contemporary stainless steel base and handles adding style to piece!

Available in: White Lacquer

Matching bed, nightstand and chest available.