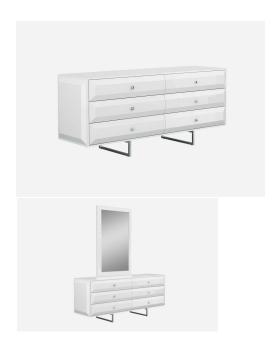

## **COLOMBO WHITE MODERN DRESSERS**

\$2,199.00 Original price was:

\$2,199.00.<u>\$1,799.00</u>Current price is: \$1,799.00.

Contemporary Dressers

The Colombo Dresser is a sophisticated piece that easily complements the modern bedroom! It features detailed clean lines, stainless steel base and chrome handles for a stylish contemporary look. Its six self-closing drawers adds convenience to the everyday use!

Matching nightstand and chest available.