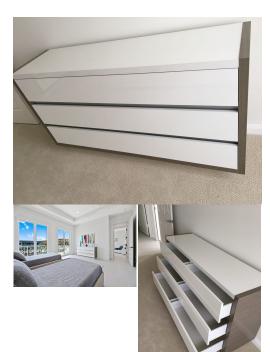

# **TUSCANY TAUPE & WHITE MODERN DRESSERS**

# \$1,999.00 Original price was: \$1,999.00.<u>\$1,699.00</u>Current price is: \$1,699.00. Contemporary Dressers

Experience modern European design at its finest with the Tuscany Collection. This collection features a beautiful blend of white and multi-toned taupe, which provides style and a sophisticated flare. The collection features an entire bedroom suite, including a beautiful bed, spoacious nightstands, an elegant dresser, and even a five-drawer chest, for even more storage. All casegoods feature the same white and multitoned taupe high gloss lacquer look, made popular in Europe. Made in Italy