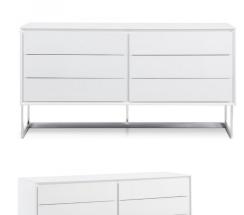

# SOREN WHITE MODERN DRESSER

# \$2,199.00 Original price was: \$2,199.00.<u>\$1,799.00</u>Current price is: \$1,799.00.

The Soren dresser is perfect for the modern home! It features clean modern lines beautifully complemented by polished stainless steel legs. Convenient, the Soren has six-drawers to better sort your belongs. It's available in two neutral colors that blends in any contemporary décor!

Available in two colors: White and Gray Oak.