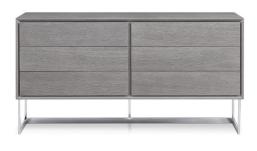

## **SOREN GRAY MODERN DRESSER**

\$2,199.00 Original price was:

\$2,199.00.<u>\$1,799.00</u>Current price is: \$1,799.00.

The Soren dresser is perfect for the modern home! It features clean modern lines beautifully complemented by polished stainless steel legs. Convenient, the Soren has six-drawers to better sort your belongs. It's available in two neutral colors that blends in any contemporary décor!

Available in two colors: White and Gray Oak.

## product details

| Item    | Qty | Width | Depth | Height |
|---------|-----|-------|-------|--------|
| Dresser | 1   | 60"   | 20"   | 32"    |