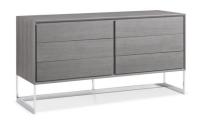

## **SOREN GRAY MODERN DRESSER**

\$2,199.00 Original price was:

\$2,199.00.<u>\$1,799.00</u>Current price is: \$1,799.00.

The Soren dresser is perfect for the modern home! It features clean modern lines beautifully complemented by polished stainless steel legs. Convenient, the Soren has six-drawers to better sort your belongs. It's available in two neutral colors that blends in any contemporary décor!

Available in two colors: White and Gray Oak.

## product details

| Item    | Qty | Width | Depth | Height |
|---------|-----|-------|-------|--------|
| Dresser | 1   | 60"   | 20"   | 32"    |