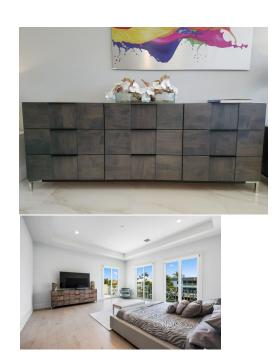

## **LOFT SOLID WOOD MODERN BEDROOM DRESSER**

\$4,499.00 Original price was:

\$4,499.00.<u>\$3,999.00</u>Current price is: \$3,999.00.

Contemporary Nightstands

The Loft Solid Wood Dresser brings sophistication to the modern bedroom with its aesthetic style and clean lines. The Loft Dresser is entirely hand-made with multiple custom options, from being able to choose from multiple wood finishes and sizes, this is one piece that is tailored with your needs in mind. The sale price advertised is based on the dimensions below and model pictured below. The Loft Solid Wood Nightstand will add a touch of sophistication and modern design to any bedroom you place it in.

## **Product Details**

Item Qty Width Depth Height
Nine Drawer Dresser 1 84" 20" 33"

**VARIATIONS**