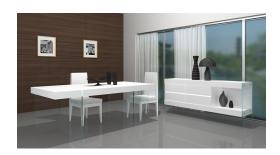

## **ELAN WHITE MODERN DINING TABLE**

\$2,799.00 Original price was: \$2,799.00.<u>\$2,199.00</u>Current price is: \$2,199.00.

This Elan White Dining Package offers a contemporary approach in design with a slight classic flavor. Durable wooden construction gives this set its ultra modern exterior. The glass base renders an incomparable uniqueness. With the white wooden frame, each chair is covered in fabric with cushions giving it higher durability and providing you and your guests with more comfort

## product details

| Item         | Qty       | Width | Depth | Height |
|--------------|-----------|-------|-------|--------|
| Dining Table | 1         | 78"   | 39"   | 29"    |
| Chair        | Available | 17"   | 22"   | 38"    |
| Buffet       | Available | 70"   | 15"   | 32"    |
| Curio        | Available | 48"   | 15"   | 72"    |
| Wall Unit    | Available | 62"   | 15"   | 72"    |