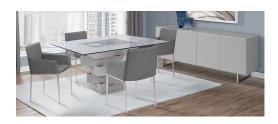

## **MERIDIAN GLASS MODERN DINING TABLE**

\$1,499.00 Original price was:

\$1,499.00.<u>\$1,399.00</u>Current price is: \$1,399.00.

The Meridian Modern Dining Table is clean and practical modern dining table that's sleek in appearance yet impressionable in character. Featuring geometric gray lacquer base and glass top, the straightforward design makes the Meridian Modern Dining Table a seamless fit within your modern or contemporary home. Given its neutral appearance, it blends well with virtually any color chairs and will work well with any look!

## product details

| Item         | Qty | Width | Depth | Height |
|--------------|-----|-------|-------|--------|
| Dining Table | 1   | 59"   | 59"   | 30"    |