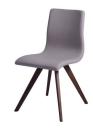

## SOHO TAUPE MODERN DINING ROOM CHAIRS - SET OF 2

\$799.00 Original price was: \$799.00.<u>\$599.00</u>Current price is: \$599.00.

The Soho Dining Chair brings Mid Century Modern into the twenty first century! Featuring a unique, angled four legged base, this chair will bring a bold design with some flare into your modern or contemporary dining room. Upholstered in a high quality leatherette, this dining chair is sure to impress! Available in two colors: Black and Gray.

Available in two colors: Black and Gray.