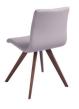

## SOHO TAUPE MODERN DINING ROOM CHAIRS - SET OF 2

\$799.00 Original price was: \$799.00.<u>\$599.00</u>Current price is: \$599.00.

The Soho Dining Chair brings Mid Century Modern into the twenty first century! Featuring a unique, angled four legged base, this chair will bring a bold design with some flare into your modern or contemporary dining room. Upholstered in a high quality leatherette, this dining chair is sure to impress! Available in two colors: Black and Gray.

Available in two colors: Black and Gray.