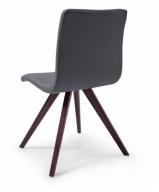

## SOHO GRAY MODERN DINING ROOM CHAIRS - SET OF 2

## \$799.00 Original price was: \$799.00.<u>\$599.00</u>Current price is: \$599.00.

The Soho Dining Chair brings Mid Century Modern into the twenty first century! Featuring a unique, angled four legged base, this chair will bring a bold design with some flare into your modern or contemporary dining room. Upholstered in a high quality leatherette, this dining chair is sure to impress! Available in two colors: Black and Gray.