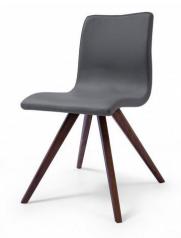

## SOHO GRAY MODERN DINING ROOM CHAIRS - SET OF 2

## \$799.00 Original price was: \$799.00.<u>\$599.00</u>Current price is: \$599.00.

The Soho Dining Chair brings Mid Century Modern into the twenty first century! Featuring a unique, angled four legged base, this chair will bring a bold design with some flare into your modern or contemporary dining room. Upholstered in a high quality leatherette, this dining chair is sure to impress! Available in two colors: Black and Gray.