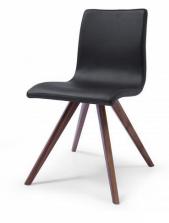

## \$799.00 Original price was: \$799.00.<u>\$599.00</u>Current price is: \$599.00.

The Soho Dining Chair brings Mid Century Modern into the twenty first century! Featuring a unique, angled four legged base, this chair will bring a bold design with some flare into your modern or contemporary dining room. Upholstered in a high quality leatherette, this dining chair is sure to impress! Available in two colors: Black and Gray.