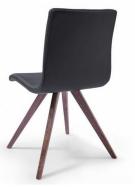

## \$799.00 Original price was: \$799.00.<u>\$599.00</u>Current price is: \$599.00.

The Soho Dining Chair brings Mid Century Modern into the twenty first century! Featuring a unique, angled four legged base, this chair will bring a bold design with some flare into your modern or contemporary dining room. Upholstered in a high quality leatherette, this dining chair is sure to impress! Available in two colors: Black and Gray.