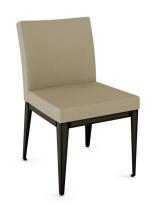

## PAVIA CUSTOM MODERN DINING ROOM CHAIRS - SET OF 2

\$1,199.00 Original price was: \$1,199.00.<u>\$899.00</u>Current price is: \$899.00.

The Pavia Custom Dining Chair offers a soft, elegant and romantic design that gracefully complements any modern dining room! This chair is supported by an ultra-sturdy steel base, and it can be wrapped in your choice of fabric or commercial grade polyurethane. Cozy, the Pavia chair offers a well-cushioned seat and backrest for comfort.

Choose from 14 metal colors and more than 60 fabrics! Please call store for custom order details.

## **Item Dimensions**

| Item         | Qty | Width | Depth | Height  | Seat  |
|--------------|-----|-------|-------|---------|-------|
| Dining Chair | 2   | 19.5" | 24"   | 33 1/4" | 18.5" |