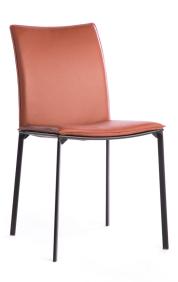

## \$799.00 Original price was: \$799.00.<u>\$699.00</u>Current price is: \$699.00.

The Olivia Dining Chair brings quality and elegance to the modern home! Crafted to perfection, the luxury is seen and felt in each detail. It features genuine leather and metal legs. The Olivia Dining Chair emanates class and gorgeously complements any contemporary room!

Available in: Light Gray, Black, Cotto