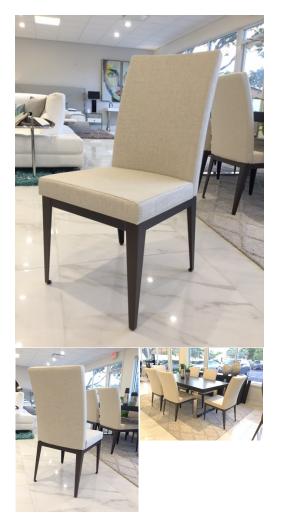

## MILLA BROWN & BEIGE MODERN DINING ROOM CHAIRS - SET OF 2

\$1,299.00 Original price was: \$1,299.00.<u>\$1,099.00</u>Current price is: \$1,099.00.

The Milla Dining Chair offers a soft, elegant and romantic design that gracefully complements any modern dining room! This chair is supported by an ultra-sturdy steel base, and is wrapped in commercial grade polyurethane. Cozy, the Milla chair offers a well-cushioned seat and backrest for comfort. Need a diferent color? The Milla chair can be customized in a large selection of metal colors and coverings!

Available in black base and gray covering, in black base and white covering, in brown base and beige fabric (as shown). Or choose from 14 metal colors and more than 60 fabrics! Please call store for custom order details.