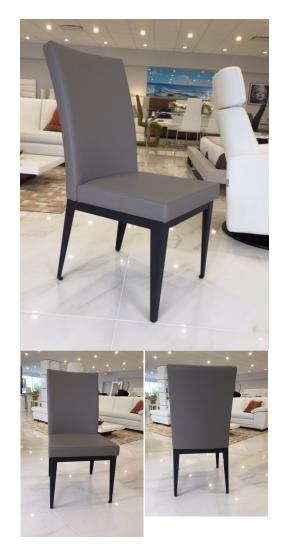

## MILLA BLACK & GRAY MODERN DINING ROOM CHAIRS - SET OF 2

\$1,299.00 Original price was: \$1,299.00.<u>\$1,099.00</u>Current price is: \$1,099.00.

The Milla Dining Chair offers a soft, elegant and romantic design that gracefully complements any modern dining room! This chair is supported by an ultra-sturdy steel base, and is wrapped in commercial grade polyurethane. Cozy, the Milla chair offers a well-cushioned seat and backrest for comfort. Need a different color? The Milla chair can be customized in a large selection of metal colors and coverings!

Available in black base and gray covering (as shown), in black base and white covering, in brown base and beige covering. Or choose from 14 metal colors and more than 60 fabrics! Please call store for custom order details.