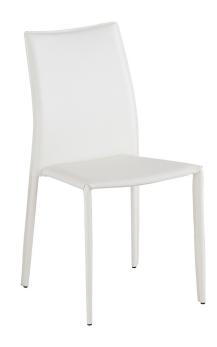

## MARTINA WHITE LEATHER MODERN DINING ROOM CHAIRS - SET OF 2

\$699.00 Original price was: \$699.00.\$499.00 Current price is: \$499.00.

The Martina Leather Dining Chair has a sleek design that easily complements about any modern dining room with elegance. Support by a sturdy base, the Martina chair is fully wrapped in leather, offering you infinite matching options. This chair is comfortable and is sure to make a statement in your dining or entertaining area!

Available in: Black, White, Beige and Chocolate leather.

## **Item Dimensions**

| Item         | Qty | Width | Depth | Height | Seat  |
|--------------|-----|-------|-------|--------|-------|
| Dining Chair | 2   | 18"   | 19"   | 35"    | 18.5" |