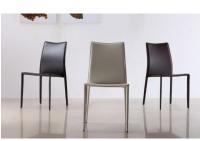

#### SOBE FURNITURE TEAR SHEET



# MARTINA BLACK LEATHER MODERN DINING ROOM **CHAIRS - SET OF 2**

## \$699.00 Original price was: \$699.00.<u>\$499.00</u>Current price is: \$499.00.

The Martina Leather Dining Chair has a sleek design that easily complements about any modern dining room with elegance. Support by a sturdy base, the Martina chair is fully wrapped in leather, offering you infinite matching options. This chair is comfortable and is sure to make a statement in your dining or entertaining area!

Available in: Black, Beige and Chocolate leather.



#### **Item Dimensions**

| Item         | Qty | Width | Depth | Height | Seat  |
|--------------|-----|-------|-------|--------|-------|
| Dining Chair | 2   | 18"   | 19"   | 35"    | 18.5" |

### VARIATIONS