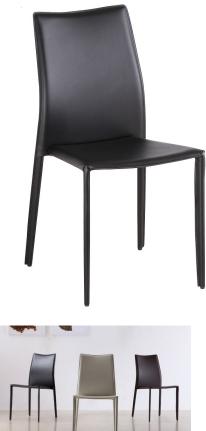

# MARTINA BLACK LEATHER MODERN DINING ROOM **CHAIRS - SET OF 2**

## \$699.00 Original price was: \$699.00.<u>\$499.00</u>Current price is: \$499.00.

The Martina Leather Dining Chair has a sleek design that easily complements about any modern dining room with elegance. Support by a sturdy base, the Martina chair is fully wrapped in leather, offering you infinite matching options. This chair is comfortable and is sure to make a statement in your dining or entertaining area!

Available in: Black, Beige and Chocolate leather.