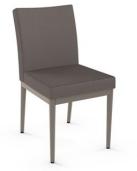

## \$999.00 Original price was: \$999.00.<u>\$699.00</u>Current price is: \$699.00.

The Luxy Custom Dining Chair brings quality and elegance to the modern home! Crafted to perfection, the luxury is seen and felt in each custom detail. Form and function blend seamlessly as the backrest extends. The Luxy Custom Dining Chair emanates class and gorgeously complements any contemporary room!

Has a variety of customizable options.