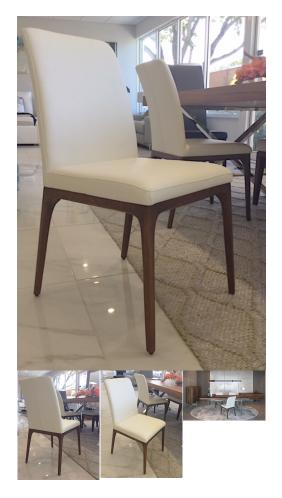

## LUCIA WHITE & WALNUT MODERN DINING ROOM CHAIRS - SET OF 2

\$1,299.00 Original price was: \$1,299.00.<u>\$999.00</u>Current price is: \$999.00.

The Lucia Dining Chair brings quality and elegance to the modern home! Crafted to perfection, the luxury is seen and felt in each detail. It features genuine leather and wood structure in four different color combinations while offering supperior comfort. The Lucia Dining Chair emanates class and gorgeously complements any contemporary room!

Available in White/Walnut, White/Espresso, Charcoal/Walnut and Charcoal/Espresso.