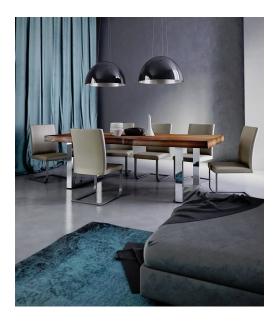

# LOUIS MOCHA MODERN DINING ROOM CHAIRS -SET OF 2

## <del>\$1,499.00</del> Original price was: \$1,499.00.<u>\$1,199.00</u>Current price is: \$1,199.00.

The Louis Dining Chair brings quality and elegance to the modern home! Crafted to perfection, the luxury is seen and felt in each detail. It features genuine leather and stainless steel structure in four different colors while offering superior comfort. The Louis Dining Chair emanates class and gorgeously complements any contemporary room!

Available in 4 colors: White, Grey, Light Mocha and Black.