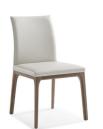

## \$1,299.00 Original price was: \$1,299.00.<u>\$999.00</u>Current price is: \$999.00.

The Fontanta Dining Chair is a beautiful contemporary dining chair. Featuring a solid wood trim and wrapped in luxurious leatherette, this dining chair is sure to bring class and sophistication into your modern or contemporary dining room!

The Fontana Dining Chair is available in five different color combinations: Walnut Wood & White , Walnut Wood & Taupe, Walnut Wood & Black, Gray Oak & Taupe and Gray Oak & White