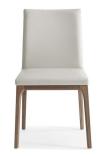

## \$1,299.00 Original price was: \$1,299.00.<u>\$999.00</u>Current price is: \$999.00.

The Fontanta Dining Chair is a beautiful contemporary dining chair. Featuring a solid wood trim and wrapped in luxurious leatherette, this dining chair is sure to bring class and sophistication into your modern or contemporary dining room!

The Fontana Dining Chair is available in five different color combinations: Walnut Wood & White , Walnut Wood & Taupe, Walnut Wood & Black, Gray Oak & Taupe and Gray Oak & White