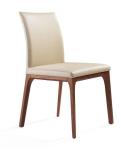

## FONTANA WALNUT & TAUPE MODERN DINING ROOM CHAIRS - SET OF 2

\$1,299.00 Original price was: \$1,299.00.<u>\$999.00</u>Current price is: \$999.00.

The Fontanta Dining Chair is a beautiful contemporary dining chair. Featuring a solid wood trim and wrapped in luxurious leatherette, this dining chair is sure to bring class and sophistication into your modern or contemporary dining room!

The Fontana Dining Chair is available in five different color combinations: Walnut Wood & White , Walnut Wood & Taupe, Walnut Wood & Black, Gray Oak & Taupe and Gray Oak & White