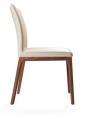

## FONTANA WALNUT & TAUPE MODERN DINING ROOM CHAIRS - SET OF 2

\$1,299.00 Original price was: \$1,299.00.<u>\$999.00</u>Current price is: \$999.00.

The Fontanta Dining Chair is a beautiful contemporary dining chair. Featuring a solid wood trim and wrapped in luxurious leatherette, this dining chair is sure to bring class and sophistication into your modern or contemporary dining room!

The Fontana Dining Chair is available in five different color combinations: Walnut Wood & White , Walnut Wood & Taupe, Walnut Wood & Black, Gray Oak & Taupe and Gray Oak & White