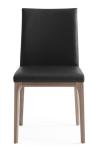

## FONTANA WALNUT & BLACK MODERN DINING ROOM CHAIRS - SET OF 2

\$1,299.00 Original price was: \$1,299.00.<u>\$999.00</u>Current price is: \$999.00.

The Fontanta Dining Chair is a beautiful contemporary dining chair. Featuring a solid wood trim and wrapped in luxurious leatherette, this dining chair is sure to bring class and sophistication into your modern or contemporary dining room!

The Fontana Dining Chair is available in five different color combinations: Walnut Wood & White , Walnut Wood & Taupe, Walnut Wood & Black, Gray Oak & Taupe and Gray Oak & White