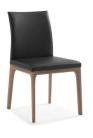

## FONTANA WALNUT & BLACK MODERN DINING ROOM CHAIRS - SET OF 2

\$1,299.00 Original price was: \$1,299.00.<u>\$999.00</u>Current price is: \$999.00.

The Fontanta Dining Chair is a beautiful contemporary dining chair. Featuring a solid wood trim and wrapped in luxurious leatherette, this dining chair is sure to bring class and sophistication into your modern or contemporary dining room!

The Fontana Dining Chair is available in five different color combinations: Walnut Wood & White , Walnut Wood & Taupe, Walnut Wood & Black, Gray Oak & Taupe and Gray Oak & White