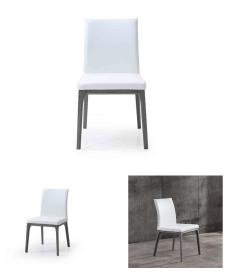

## FONTANA GRAY & WHITE MODERN DINING ROOM CHAIRS - SET OF 2

\$1,299.00 Original price was: \$1,299.00.<u>\$999.00</u>Current price is: \$999.00.

The Fontanta Dining Chair is a beautiful contemporary dining chair. Featuring a solid wood trim and wrapped in luxurious leatherette, this dining chair is sure to bring class and sophistication into your modern or contemporary dining room!

The Fontana Dining Chair is available in five different color combinations: Walnut Wood & White , Walnut Wood & Taupe, Walnut Wood & Black, Gray Oak & Taupe and Gray Oak & White