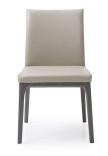

## FONTANA GRAY & TAUPE MODERN DINING ROOM CHAIRS - SET OF 2

# \$1,299.00 Original price was: \$1,299.00.<u>\$999.00</u>Current price is: \$999.00.

The Fontanta Dining Chair is a beautiful contemporary dining chair. Featuring a solid wood trim and wrapped in luxurious leatherette, this dining chair is sure to bring class and sophistication into your modern or contemporary dining room!

The Fontana Dining Chair is available in five different color combinations: Walnut Wood & White , Walnut Wood & Taupe, Walnut Wood & Black, Gray Oak & Taupe and Gray Oak & White