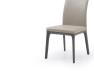

## FONTANA GRAY & TAUPE MODERN DINING ROOM CHAIRS - SET OF 2

# \$1,299.00 Original price was: \$1,299.00.<u>\$999.00</u>Current price is: \$999.00.

The Fontanta Dining Chair is a beautiful contemporary dining chair. Featuring a solid wood trim and wrapped in luxurious leatherette, this dining chair is sure to bring class and sophistication into your modern or contemporary dining room!

The Fontana Dining Chair is available in five different color combinations: Walnut Wood & White , Walnut Wood & Taupe, Walnut Wood & Black, Gray Oak & Taupe and Gray Oak & White