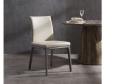

The Fontana Dining Chair is available in five different color combinations: Walnut Wood & White , Walnut Wood & Taupe, Walnut Wood & Black, Gray Oak & Taupe and Gray Oak & White

#### VARIATIONS