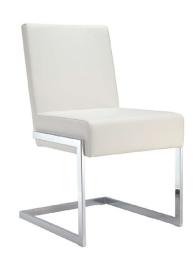

## FONTAINEBLEAU WHITE MODERN DINING ROOM CHAIRS - SET OF 2

# \$799.00 Original price was: \$799.00.<u>\$699.00</u>Current price is: \$699.00.

The Fontainebleau Dining Chairs offer the perfect balance of purity and modern design. Displaying functional craftsmanship and best in style, this dining chair promises both comfort and style.

Available in three colors: White, Gray and Brown.