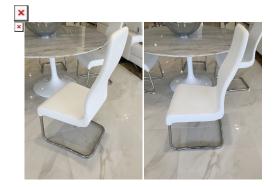

# CONSOLATA WHITE ITALIAN LEATHER MODERN DINING ROOM CHAIRS - SET OF 2

## \$1,299.00 Original price was: \$1,299.00.<u>\$999.00</u>Current price is: \$999.00.

Combining style and high quality, the Consolata Dining Chair is the ideal choice for your home. Made in Italy, the Consolata Dining Chair is a high-backed chair with a cantilever base made of steel tubing and seat covered in genuine Italian leather. The exposed seams further enhance the aesthetics.