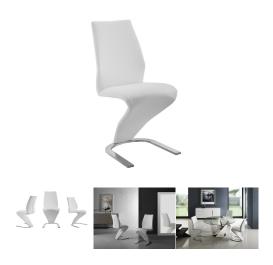

## BROOKE WHITE MODERN DINING ROOM CHAIRS - SET OF 2

\$899.00 Original price was: \$899.00.<u>\$699.00</u>Current price is: \$699.00.

Trendy and elegant, the Brooke Dining Chair displays an innovative sophisticated look which adds a modern touch to any dining room. Perfect for every contemporary home, this dining chair is definitely going to enhance the style of your home!

Available in two colors: White and Dark Gray.