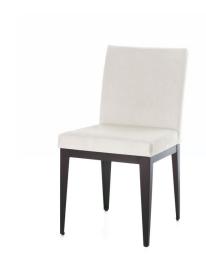

## BARI CUSTOM MODERN DINING ROOM CHAIRS - SET OF 2

\$1,099.00 Original price was: \$1,099.00.<u>\$819.00</u>Current price is: \$819.00.

The Bari Custom Dining Chair offers a soft, elegant and romantic design that gracefully complements any modern dining room! This chair is supported by an ultra-sturdy steel base, and it can be wrapped in your choice of fabric or commercial grade polyurethane. Cozy, the Bari chair offers a well-cushioned seat and backrest for comfort.

Choose from 14 metal colors and more than 60 fabrics! Please call store for custom order details.

## **Item Dimensions**

| Item         | Qty | Width | Depth | Height | Seat  |
|--------------|-----|-------|-------|--------|-------|
| Dining Chair | 2   | 17.5" | 22.5" | 33.5"  | 18.5" |